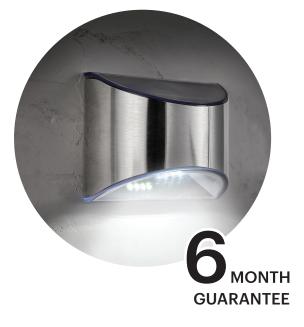

## **PRODUCT DETAILS**

| Color Mode          | Single Color               |
|---------------------|----------------------------|
| Material            | Plastic                    |
| Shape               | Rectangle                  |
| Wattage reference   | -                          |
| Lumen Output        | 5 lumen                    |
| Dimmable            | No                         |
| Battery replaceable | Yes                        |
| Power source        | Powered by the Sun         |
| Battery included    | 2x 1,2V Ni-MH Rechargeable |
|                     | 300mAh AA batteries        |
| Modes               | On/Off                     |
| Wire                | Not required               |
| Included            | 4x Mounting screws         |
|                     | 4x Wall plugs              |
| Dimensions          | 10x5x8cm                   |
| Worktime            | 6-8h                       |
| Lifetime            | 60.000h                    |
| IP                  | IP44                       |